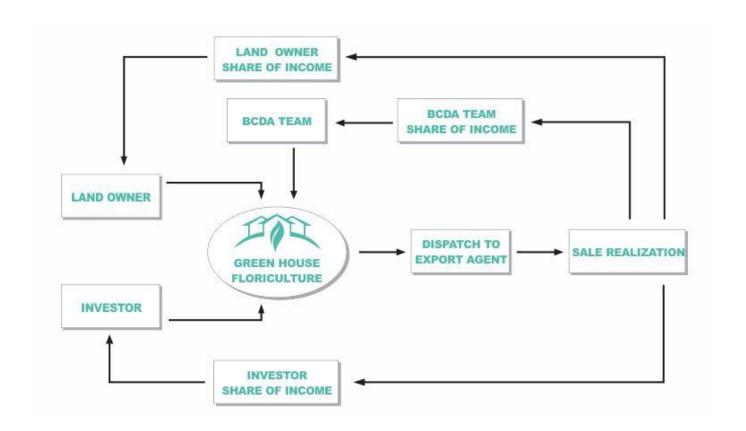

# SCHEMATIC VIEW OF DISTANCE AGRICULTURE VALUE CHAIN

#### 3. Business Model:

- BCDAPL will take land from farmer/land owner on lease; only infertile land will be leased as it is a Polyhouse based business.
- We at Brain Chamber will never have fertile land for poly house instead we prefer only infertile land from farmer on lease so as to extend him monthly lease income and convert an infertile piece of land into paradise for all stakeholders
- There is 41 million Ha (13% of total geographical area) of barren land available in India; so huge scope to convert it into useful one
- Each unit consist of Polyhouse established on 10890Sqft (10 guntha) piece of land
- Based on level of investment each investor ( minimum investment of Rs. 50000) will be assigned to a particular Unit of 10 Guntha to be developed for floriculture
- Expert team (Operations, Sales and finance) will be appointed right from day zero with entire system driven approach (Planting to First Flower Cutting period cycle – 7 months)

#### **Brain Chamber Technologies Pvt. Ltd.**

- Investor will finance set up cost and Brain Chamber will provide working capital
- Investor will get real time updates on returns through investor window and immediate credit of corresponding share in earnings
- We treat Investor equivalent to owner of that Unit and regularly update him/her on what is happening on farm: Daily SMS on production & Sale; Investor can order production from farm, contact numbers of team member working on farm, planned visit to farm